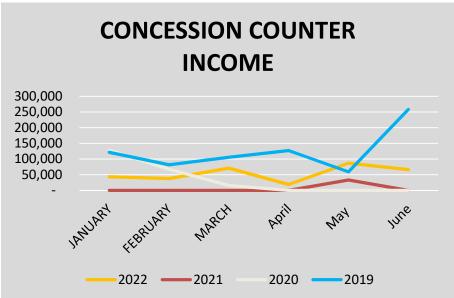

M INVESTMENTS, NET   | 570                                      | 749                                      | (752)                            | 871                              | 2,010                          | (448)                          |
| CURRENT RATIO *                       | 1.53                                     | 1.69                                     | 1.53                             | 1.69                             | 2.17                           | 1.72                           |

<sup>\*</sup> Ideal current ratio is 1.5 to 2.0



### **FINANCIAL PERFORMANCE- SIX MONTHS**



#### **FINANCIAL PERFORMANCE- SIX MONTHS**







**Capital & Reserves** 



#### **Non-current Liabilities**



#### **Current Liabilities**





#### SIGNIFICANT FINANCIAL STATEMENT TRENDS









#### SIGNIFICANT FINANCIAL STATEMENT TRENDS



#### **Operating income – Segment wise**





6 months ended 30 June 2022

6 months ended 30 June 2021

| Period | Cinema  | Concession counter | Restaurant | Advertisement | Rental & other |
|--------|---------|--------------------|------------|---------------|----------------|
| 2022   | 855,409 | 324,591            | 488,919    | 103,066       | 645,386        |
| 2021   | 59,540  | 33,474             | 16,909     | -             | 498,541        |



### **Screen Distribution**





### SIGNIFICANT FINANCIAL STATEMENT TRENDS

### **INVESTMENT IN AN ASSOCIATE (VOX CINECO)**

|                                       | June – 22 | June – 21 | June – 20 |
|---------------------------------------|-----------|-----------|-----------|
| Reve