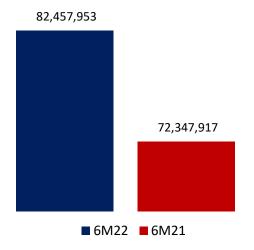

| 646                              | 1,043                          | (14,130)                       |
| INCOME/(LOSS) FROM INVESTMENTS, NET   | 570                                      | 749                                      | (752)                            | 871                              | 2,010                          | (448)                          |
| CURRENT RATIO *                       | 1.53                                     | 1.69                                     | 1.53                             | 1.69                             | 2.17                           | 1.72                           |

<sup>\*</sup> Ideal current ratio is 1.5 to 2.0



### **FINANCIAL PERFORMANCE- SIX MONTHS**



#### **FINANCIAL PERFORMANCE- SIX MONTHS**







**Capital & Reserves** 



#### **Non-current Liabilities**



#### **Current Liabilities**





#### SIGNIFICANT FINANCIAL STATEMENT TRENDS









#### SIGNIFICANT FINANCIAL STATEMENT TRENDS



#### **Operating income – Segment wise**





6 months ended 30 June 2022

6 months ended 30 June 2021

| Period | Cinema  | Concession counter | Restaurant | Advertisement | Rental & other |
|--------|---------|--------------------|------------|---------------|----------------|
| 2022   | 855,409 | 324,591            | 488,919    | 103,066       | 645,386        |
| 2021   | 59,540  | 33,474             | 16,909     | -             | 498,541        |



### **Screen Distribution**





### SIGNIFICANT FINANCIAL STATEMENT TRENDS

### **INVESTMENT IN AN ASSOCIATE (VOX CINECO)**

|