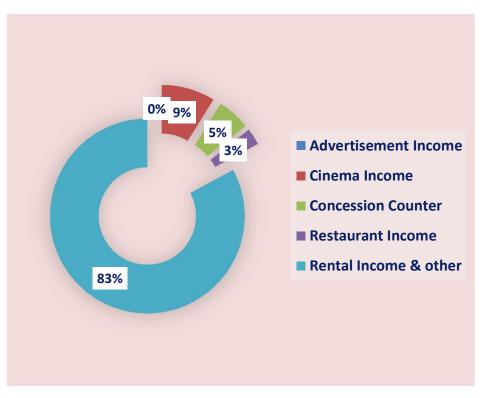

#### **Operating income – Segment wise**

6 months ended 30 June 2022

6 months ended 30 June 2021

| Period | Cinema  | Concession counter | Restaurant | Advertisement | Rental & other |
|--------|---------|--------------------|------------|---------------|----------------|
| 2022   | 855,409 | 324,591            | 488,919    | 103,066       | 645,386        |
| 2021   | 59,540  | 33,474             | 16,909     | -             | 498,541        |