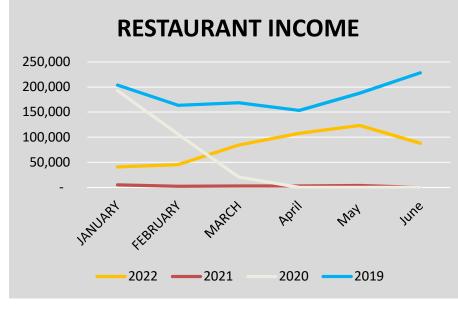

INVESTMENTS, NET   | 570                                      | 749                                      | (752)                            | 871                              | 2,010                          | (448)                          |
| CURRENT RATIO *                       | 1.53                                     | 1.69                                     | 1.53                             | 1.69                             | 2.17                           | 1.72                           |

<sup>\*</sup> Ideal current ratio is 1.5 to 2.0



### **FINANCIAL PERFORMANCE- SIX MONTHS**



#### **FINANCIAL PERFORMANCE- SIX MONTHS**







**Capital & Reserves** 



#### **Non-current Liabilities**



#### **Current Liabilities**





#### SIGNIFICANT FINANCIAL STATEMENT TRENDS









#### SIGNIFICANT FINANCIAL STATEMENT TRENDS



#### **Operating income – Segment wise**





6 months ended 30 June 2022

6 months ended 30 June 2021

| Period | Cinema  | Concession counter | Restaurant | Advertisement | Rental & other |
|--------|---------|--------------------|------------|---------------|----------------|
| 2022   | 855,409 | 324,591            | 488,919    | 103,066       | 645,386        |
| 2021   | 59,540  | 33,474             | 16,909     | -             | 498,541        |



### **Screen Distribution**





### SIGNIFICANT FINANCIAL STATEMENT TRENDS

### **INVESTMENT IN AN ASSOCIATE (VOX CINECO)**

|                                       | June – 22 | June – 21 | June – 20 |
|---------------------------------------|-----------|-----------|-----------|
| Revenu