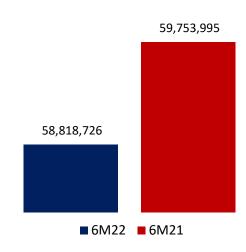

### **FINANCIAL PERFORMANCE- SIX MONTHS**

#### **FINANCIAL PERFORMANCE- SIX MONTHS**

**Capital & Reserves** 