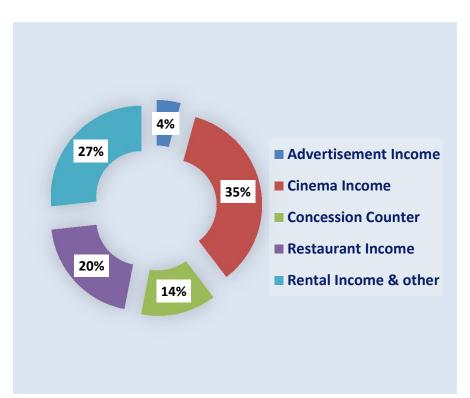

#### **Operating income – Segment wise**

6 months ended 30 June 2022

6 months ended 30 June 2021

| Period | Cinema  | Concession counter | Restaurant | Advertisement | Rental & other |
|--------|---------|--------------------|------------|---------------|----------------|
| 2022   | 855,409 | 324,591            | 488,919    | 103,066       | 645,386        |
| 2021   | 59,540  | 33,474             | 16,909     | -             | 498,541        |