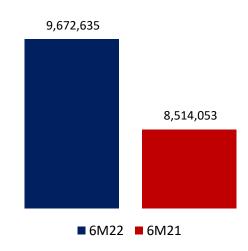

14,130)                       |
| INCOME/(LOSS) FROM INVESTMENTS, NET   | 570                                      | 749                                      | (752)                            | 871                              | 2,010                          | (448)                          |
| CURRENT RATIO *                       | 1.53                                     | 1.69                                     | 1.53                             | 1.69                             | 2.17                           | 1.72                           |

<sup>\*</sup> Ideal current ratio is 1.5 to 2.0



### **FINANCIAL PERFORMANCE- SIX MONTHS**



#### **FINANCIAL PERFORMANCE- SIX MONTHS**







**Capital & Reserves** 



#### **Non-current Liabilities**



#### **Current Liabilities**





#### SIGNIFICANT FINANCIAL STATEMENT TRENDS









#### SIGNIFICANT FINANCIAL STATEMENT TRENDS



#### **Operating income – Segment wise**





6 months ended 30 June 2022

6 months ended 30 June 2021

| Period | Cinema  | Concession counter | Restaurant | Advertisement | Rental & other |
|--------|---------|--------------------|------------|---------------|----------------|
| 2022   | 855,409 | 324,591            | 488,919    | 103,066       | 645,386        |
| 2021   | 59,540  | 33,474             | 16,909     | -             | 498,541        |



### **Screen Distribution**





### SIGNIFICANT FINANCIAL STATEMENT TRENDS

### **INVESTMENT IN AN ASSOCIATE (VOX CINECO)**

|                                       | June – 22 | June – 21 | June – 20 |
|--------------------------------