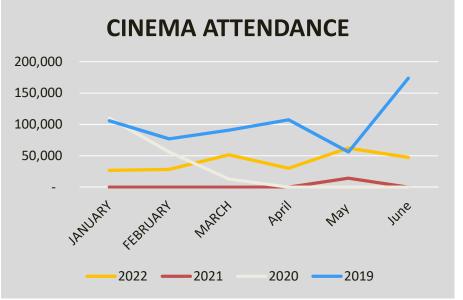

VESTMENTS, NET   | 570                                      | 749                                      | (752)                            | 871                              | 2,010                          | (448)                          |
| CURRENT RATIO *                       | 1.53                                     | 1.69                                     | 1.53                             | 1.69                             | 2.17                           | 1.72                           |

<sup>\*</sup> Ideal current ratio is 1.5 to 2.0



### **FINANCIAL PERFORMANCE- SIX MONTHS**



#### **FINANCIAL PERFORMANCE- SIX MONTHS**







**Capital & Reserves** 



#### **Non-current Liabilities**



#### **Current Liabilities**





#### SIGNIFICANT FINANCIAL STATEMENT TRENDS









#### SIGNIFICANT FINANCIAL STATEMENT TRENDS



#### **Operating income – Segment wise**





6 months ended 30 June 2022

6 months ended 30 June 2021

| Period | Cinema  | Concession counter | Restaurant | Advertisement | Rental & other |
|--------|---------|--------------------|------------|---------------|----------------|
| 2022   | 855,409 | 324,591            | 488,919    | 103,066       | 645,386        |
| 2021   | 59,540  | 33,474             | 16,909     | -             | 498,541        |



### **Screen Distribution**





### SIGNIFICANT FINANCIAL STATEMENT TRENDS

### **INVESTMENT IN AN ASSOCIATE (VOX CINECO)**

|                                       | June – 22 | June – 21 | June – 20 |
|---------------------------------------|-----------|-----------|-----------|
| Revenue