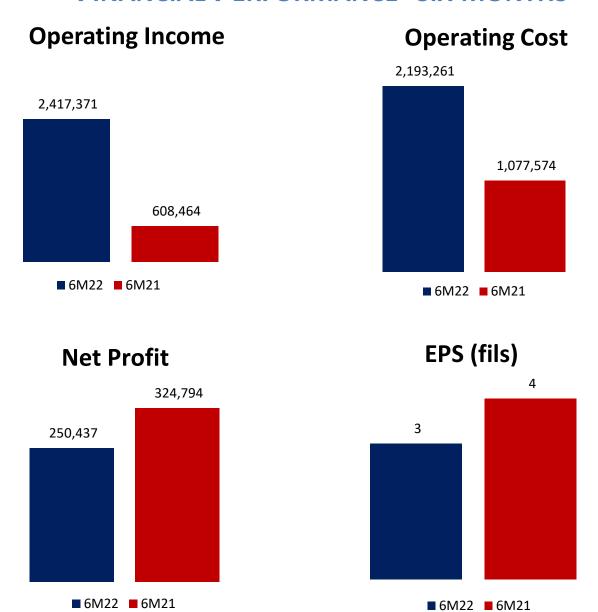

### **FINANCIAL PERFORMANCE- SIX MONTHS**

#### **FINANCIAL PERFORMANCE- SIX MONTHS**

**Capital & Reserves** 

#### (Amounts in BD'000)

| KEY RATIOS                            | 6 Months<br>Period ended<br>June<br>2022 | 6 Months<br>Period ended<br>June<br>2021 | Quarter<br>ended<br>June<br>2022 | Quarter<br>ended<br>June<br>2021 | Year ended<br>December<br>2021 | Year ended<br>December<br>2020 |
|---------------------------------------|------------------------------------------|------------------------------------------|----------------------------------|----------------------------------|--------------------------------|--------------------------------|
| OPERATING INCOME                      | 2,417                                    | 608                                      | 1,368                            | 345                              | 2,317                          | 2,242                          |
| GROSS PROFIT/(LOSS) MARGIN            | 224                                      | (469)                                    | 249                              | (270)                            | (566)                          | (976)                          |
| GROSS PROFIT/(LOSS) MARGIN %          | 9%                                       | (77%)                                    | 18%                              | (78%)                            | (24%)                          | (44%)                          |
| NET PROFIT/(LOSS) FOR THE PERIOD/YEAR | 250                                      | 325                                      | (659)                            | 646                              | 1,043                          | (14,130)                       |
| INCOME/(LOSS) FROM INVESTMENTS, NET   | 570                                      | 749                                      | (752)                            | 871                              | 2,010                          | (448)                          |
| CURRENT RATIO *                       | 1.53                                     | 1.69                                     | 1.53                             | 1.69                             | 2.17                           | 1.72                           |