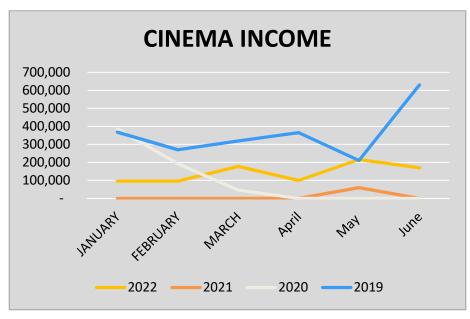

ROM INVESTMENTS, NET   | 570                                      | 749                                      | (752)                            | 871                              | 2,010                          | (448)                          |
| CURRENT RATIO *                       | 1.53                                     | 1.69                                     | 1.53                             | 1.69                             | 2.17                           | 1.72                           |

<sup>\*</sup> Ideal current ratio is 1.5 to 2.0



### **FINANCIAL PERFORMANCE- SIX MONTHS**



#### **FINANCIAL PERFORMANCE- SIX MONTHS**







**Capital & Reserves** 



#### **Non-current Liabilities**



#### **Current Liabilities**





#### SIGNIFICANT FINANCIAL STATEMENT TRENDS









#### SIGNIFICANT FINANCIAL STATEMENT TRENDS



#### **Operating income – Segment wise**





6 months ended 30 June 2022

6 months ended 30 June 2021

| Period | Cinema  | Concession counter | Restaurant | Advertisement | Rental & other |
|--------|---------|--------------------|------------|---------------|----------------|
| 2022   | 855,409 | 324,591            | 488,919    | 103,066       | 645,386        |
| 2021   | 59,540  | 33,474             | 16,909     | -             | 498,541        |



### **Screen Distribution**





### SIGNIFICANT FINANCIAL STATEMENT TRENDS

### **INVESTMENT IN AN ASSOCIATE (VOX CINECO)**

|                                       | June – 22 | June – 21 | June – 20 |
|---------------------------------------|-----------|-----------|-----------|
| Re