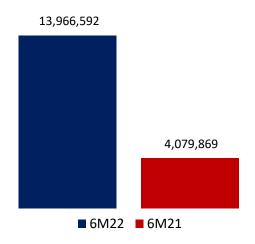

043                          | (14,130)                       |
| INCOME/(LOSS) FROM INVESTMENTS, NET   | 570                                      | 749                                      | (752)                            | 871                              | 2,010                          | (448)                          |
| CURRENT RATIO *                       | 1.53                                     | 1.69                                     | 1.53                             | 1.69                             | 2.17                           | 1.72                           |

<sup>\*</sup> Ideal current ratio is 1.5 to 2.0



### **FINANCIAL PERFORMANCE- SIX MONTHS**



#### **FINANCIAL PERFORMANCE- SIX MONTHS**







**Capital & Reserves** 



#### **Non-current Liabilities**



#### **Current Liabilities**





#### SIGNIFICANT FINANCIAL STATEMENT TRENDS









#### SIGNIFICANT FINANCIAL STATEMENT TRENDS



#### **Operating income – Segment wise**





6 months ended 30 June 2022

6 months ended 30 June 2021

| Period | Cinema  | Concession counter | Restaurant | Advertisement | Rental & other |
|--------|---------|--------------------|------------|---------------|----------------|
| 2022   | 855,409 | 324,591            | 488,919    | 103,066       | 645,386        |
| 2021   | 59,540  | 33,474             | 16,909     | -             | 498,541        |



### **Screen Distribution**





### SIGNIFICANT FINANCIAL STATEMENT TRENDS

### **INVESTMENT IN AN ASSOCIATE (VOX CINECO)**

|                                       | June – 22 | June – 21 | June – 20 |
|