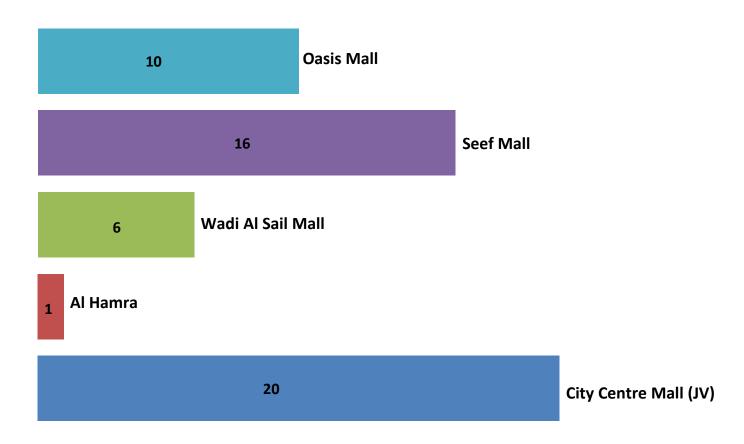

io is 1.5 to 2.0



### **FINANCIAL PERFORMANCE- SIX MONTHS**



#### **FINANCIAL PERFORMANCE- SIX MONTHS**







**Capital & Reserves** 



#### **Non-current Liabilities**



#### **Current Liabilities**





#### SIGNIFICANT FINANCIAL STATEMENT TRENDS









#### SIGNIFICANT FINANCIAL STATEMENT TRENDS



#### **Operating income – Segment wise**





6 months ended 30 June 2022

6 months ended 30 June 2021

| Period | Cinema  | Concession counter | Restaurant | Advertisement | Rental & other |
|--------|---------|--------------------|------------|---------------|----------------|
| 2022   | 855,409 | 324,591            | 488,919    | 103,066       | 645,386        |
| 2021   | 59,540  | 33,474             | 16,909     | -             | 498,541        |



### **Screen Distribution**





### SIGNIFICANT FINANCIAL STATEMENT TRENDS

### **INVESTMENT IN AN ASSOCIATE (VOX CINECO)**

|                                       | June – 22 | June – 21 | June – 20 |
|---------------------------------------|-----------|-----------|-----------|
| Revenue                               | 1,915,714 | 136,508   | 1,701,897 |
| Profit from operations                | 1,216,153 | 86,243    | 359,053   |
| Share of profit/(loss) from associate | 208,071   | (141,512) | 179,526   |
| Interest on MAF receivables           | 141,856   | 106,392   | 141,855   |



# Matters to Note



#### **Matters to Note**

1. Share of profit from investment in associate (Vox Cineco) accounted in books based on unaudited management accounts.

#### 2. FINANCIAL ASSETS CLASSIFIED UNDER AMORTISED COST

During